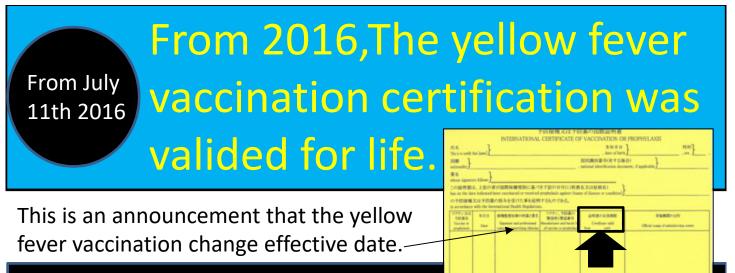

## Life of person vaccinated

Until July 11th 2016. Valid for 10 years from 10days after vaccination.

From July 11th 2016. Effective 10 days after vaccination for life.

Effective period.

The certificate you have now that is 10 years old does not need to de renewed.